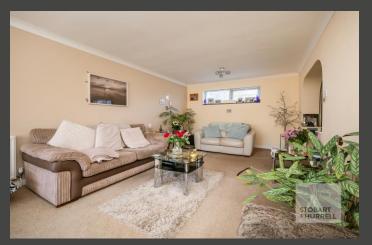

Well-presented throughout, the property enters at the side into an entrance hallway, where separate internal doors lead into the shop frontage, a cloakroom, a kitchen with dining area and a separate dining room with an archway leading through to the family lounge. Double doors from the lounge open out to the rear garden. To the first floor, three bedrooms and a family bath and shower room completes this versatile accommodation.