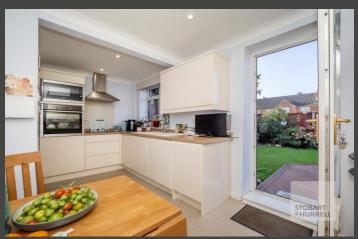

Set back from the road the property is approached over a hard standing frontage providing ample off-road parking. Further parking and a garage can be accessed at the back of the property. To the rear there is a well-tended and enclosed lawn garden bordered by neatly maintained flowerbeds and timber decking, perfect for socialising with friends and family.

Well-presented throughout, the property enters at the side into an entrance hallway, where separate internal doors lead into the shop frontage, a cloakroom, a kitchen with dining area and a separate dining room with an archway leading through to the family lounge. Double doors from the lounge open out to the rear garden. To the first floor, three bedrooms and a family bath and shower room completes this versatile accommodation.