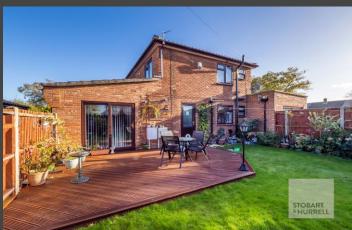

Set back from the road the property is approached over a hard standing frontage providing ample off-road parking. Further parking and a garage can be accessed at the back of the property. To the rear there is a well-tended and enclosed lawn garden bordered by neatly maintained flowerbeds and timber decking, perfect for socialising with friends and family.

Well-presented throughout, the property enters at the side into an entrance hallway, where separate internal doors lead into the shop frontage, a cloakroom, a kitchen with dining area and a separate dining room with an archway leading through to the family lounge. Double doors from the lounge open out to the rear garden. To the first floor, three bedrooms and a family bath and shower room completes this versatile accommodation.