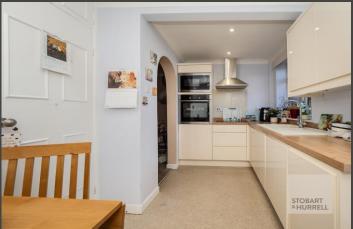

Well-presented throughout, the property enters at the side into an entrance hallway, where separate internal doors lead into the shop frontage, a cloakroom, a kitchen with dining area and a separate dining room with an archway leading through to the family lounge. Double doors from the lounge open out to the rear garden. To the first floor, three bedrooms and a family bath and shower room completes this versatile accommodation.