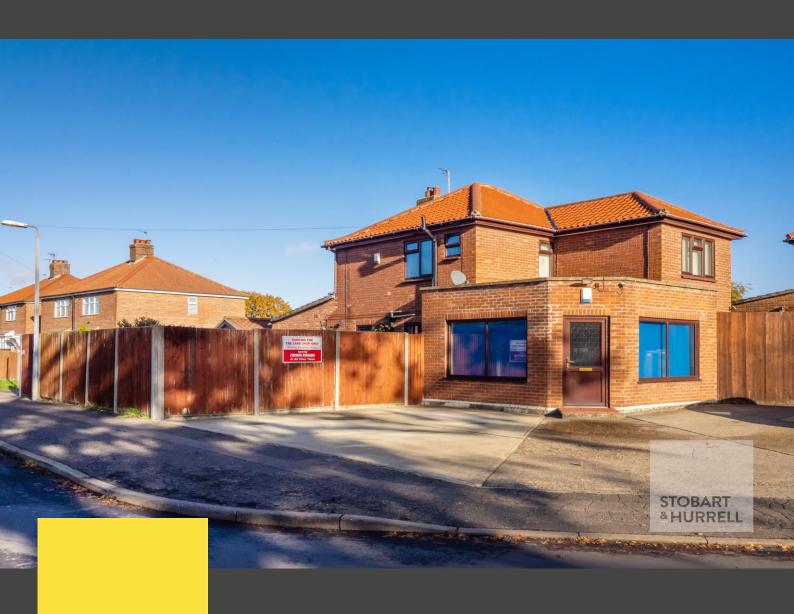

## Salhouse Road, Norwich, Norfolk, NR7 9AN

A detached family home, with a shop frontage ideal as a business, storage area, conversion to an annexe or an extension to the existing property. Located on the outskirts of the suburban village of Sprowston, the property benefits from easy access to local amenities including schooling for all ages, general stores and a nearby industrial complex. Conveniently set around three miles north east of the county's capital city centre, Sprowston readily affords near access into Norwich whilst also providing a community lifestyle on the fringe of the city.

Set back from the road the property is approached over a hard standing frontage providing ample off-road parking. Further parking and a garage can be accessed at the back of the property. To the rear there is a well-tended and enclosed lawn garden bordered by neatly maintained flowerbeds and timber decking, perfect for socialising with friends and family.

Well-presented throughout, the property enters at the side into an entrance hallway, where separate internal doors lead into the shop frontage, a cloakroom, a kitchen with dining area and a separate dining room with an archway leading through to the family lounge. Double doors from the lounge open out to the rear garden. To the first floor, three bedrooms and a family bath and shower room completes this versatile accommodation.