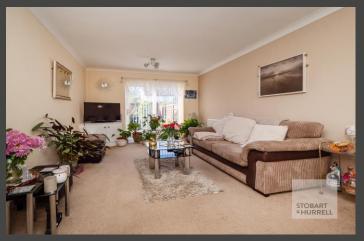

Well-presented throughout, the property enters at the side into an entrance hallway, where separate internal doors lead into the shop frontage, a cloakroom, a kitchen with dining area and a separate dining room with an archway leading through to the family lounge. Double doors from the lounge open out to the rear garden. To the first floor, three bedrooms and a family bath and shower room completes this versatile accommodation.