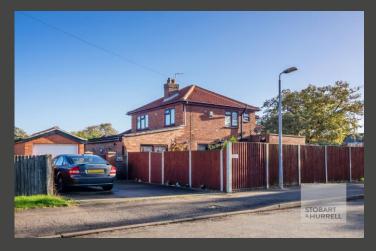

Set back from the road the property is approached over a hard standing frontage providing ample off-road parking. Further parking and a garage can be accessed at the back of the property. To the rear there is a well-tended and enclosed lawn garden bordered by neatly maintained flowerbeds and timber decking, perfect for socialising with friends and family.