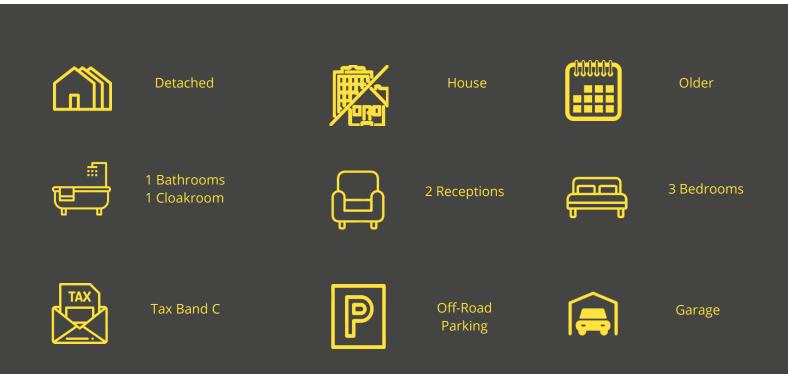

## Salhouse Road, Norwich, Norfolk, NR7 9AN

A detached family home, with a shop frontage ideal as a business, storage area, conversion to an annexe or an extension to the existing property. Located on the outskirts of the suburban village of Sprowston, the property benefits from easy access to local amenities including schooling for all ages, general stores and a nearby industrial complex. Conveniently set around three miles north east of the county's capital city centre, Sprowston readily affords near access into Norwich whilst also providing a community lifestyle on the fringe of the city.

Set back from the road the property is approached over a hard standing frontage providing ample off-road parking. Further parking and a garage can be accessed at the back of the property. To the rear there is a well-tended and enclosed lawn garden bordered by neatly maintained flowerbeds and timber decking, perfect for socialising with friends and family.

Well-presented throughout, the property enters at the side into an entrance hallway, where separate internal doors lead into the shop frontage, a cloakroom, a kitchen with dining area and a separate dining room with an archway leading through to the family lounge. Double doors from the lounge open out to the rear garden. To the first floor, three bedrooms and a family bath and shower room completes this versatile accommodation.