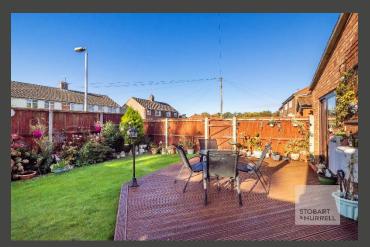

Set back from the road the property is approached over a hard standing frontage providing ample off-road parking. Further parking and a garage can be accessed at the back of the property. To the rear there is a well-tended and enclosed lawn garden bordered by neatly maintained flowerbeds and timber decking, perfect for socialising with friends and family.