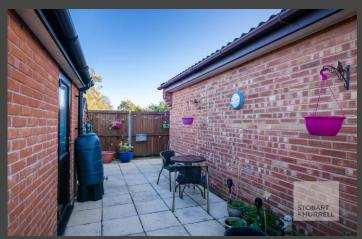

Set back from the road the property is approached over a hard standing frontage providing ample off-road parking. Further parking and a garage can be accessed at the back of the property. To the rear there is a well-tended and enclosed lawn garden bordered by neatly maintained flowerbeds and timber decking, perfect for socialising with friends and family.